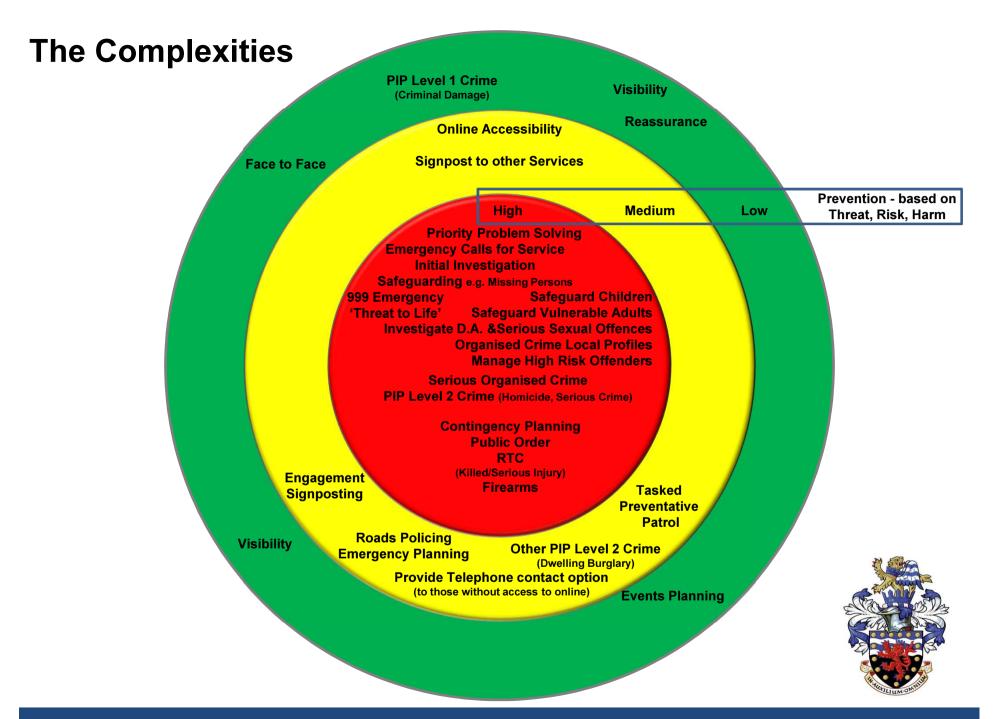

# Mission

Local Policing and Safeguarding

**Engagement** 

**Signposting** 

**Prevention** 

**Priority Problem Solving** 

Safeguard Children
Safeguard Vulnerable Adults

Investigate Domestic Abuse (DA) and Serious Sexual Offences

Organised Crime Local Profiles

Manage High Risk Offenders

**Visibility** 

Reassurance