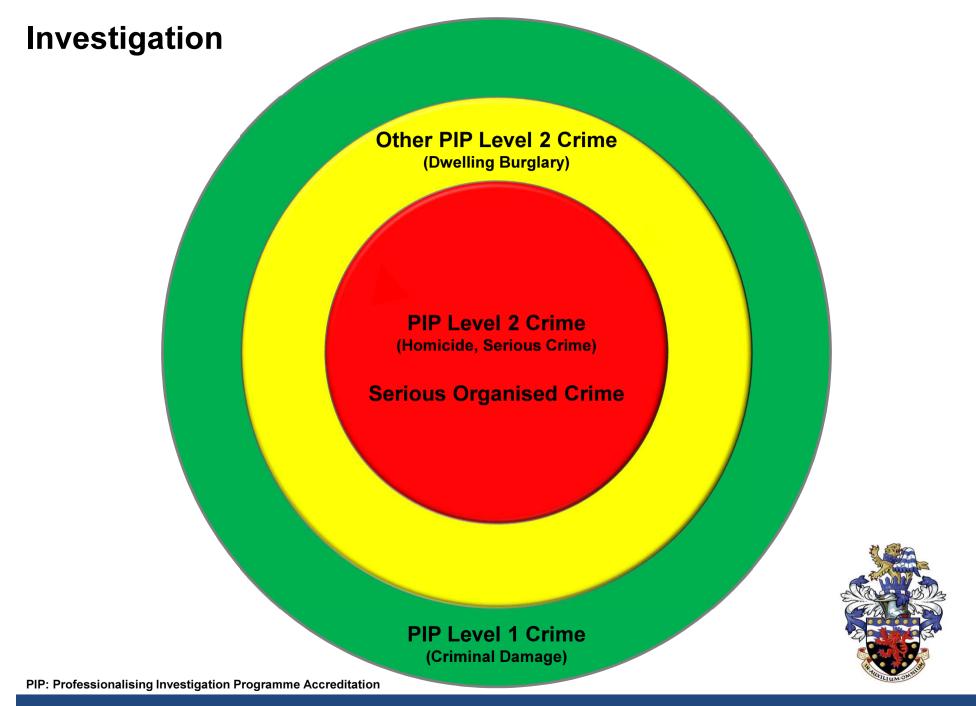

# Mission

Local Policing and Safeguarding

**Engagement** 

**Signposting** 

**Prevention** 

**Priority Problem Solving** 

Safeguard Children
Safeguard Vulnerable Adults

Investigate Domestic Abuse (DA) and Serious Sexual Offences

Organised Crime Local Profiles

Manage High Risk Offenders

**Visibility** 

Reassurance