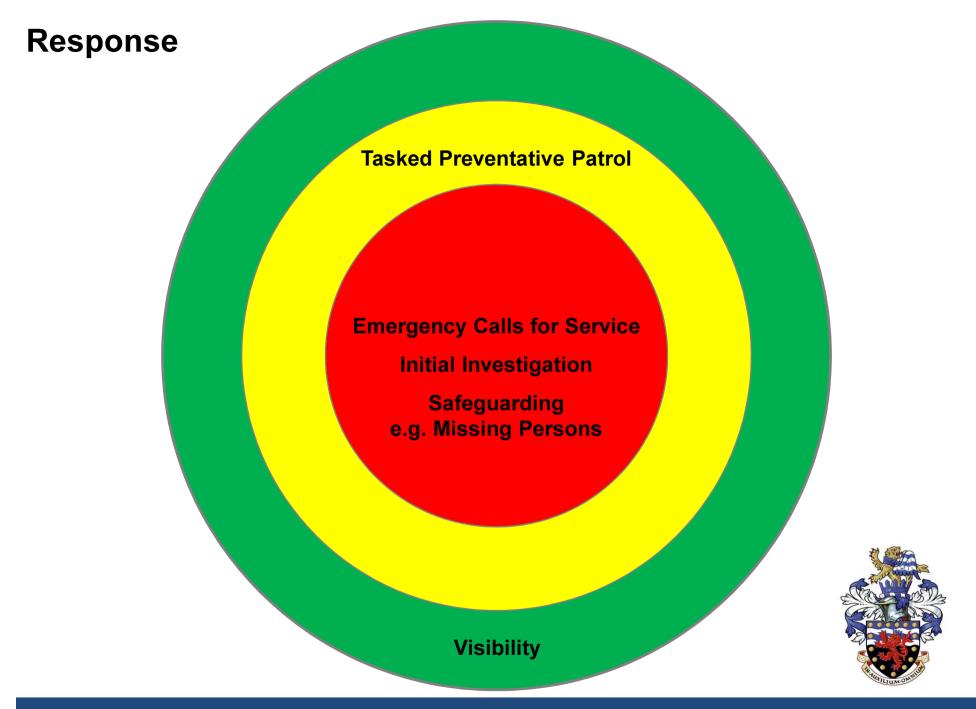

# Mission

Local Policing and Safeguarding

**Engagement** 

**Signposting** 

**Prevention** 

**Priority Problem Solving** 

Safeguard Children
Safeguard Vulnerable Adults

Investigate Domestic Abuse (DA) and Serious Sexual Offences

Organised Crime Local Profiles

Manage High Risk Offenders

**Visibility** 

Reassurance