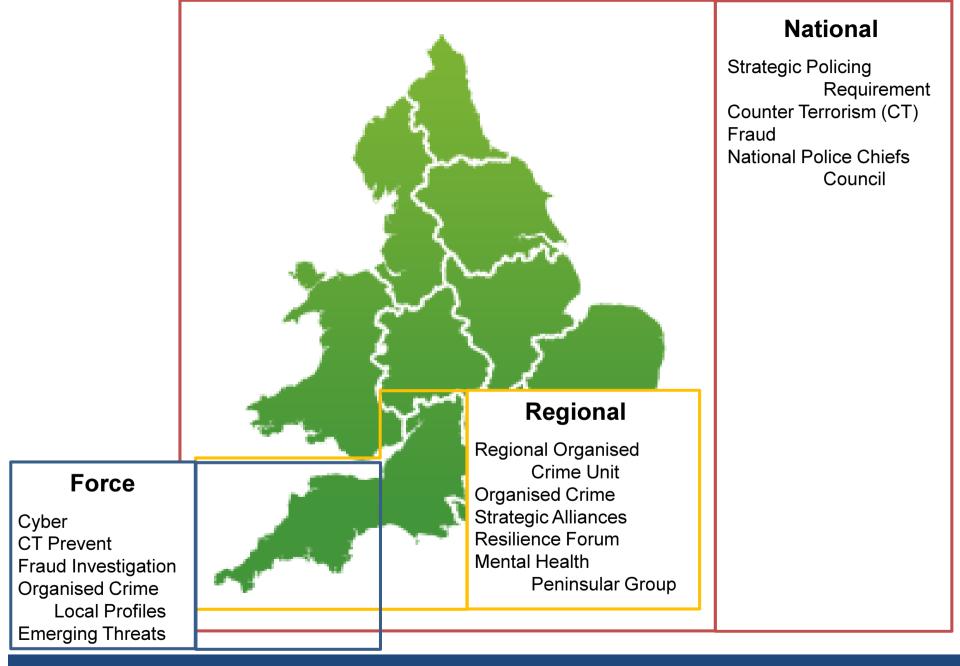

## Scoping the look and feel of Devon & Cornwall Police

**Core Responsibilities** 

Regional 20%

In Force 40%

Response, Neighbourhood, Local Investigation, Victim Services, PPU Strategic Alliance 40%